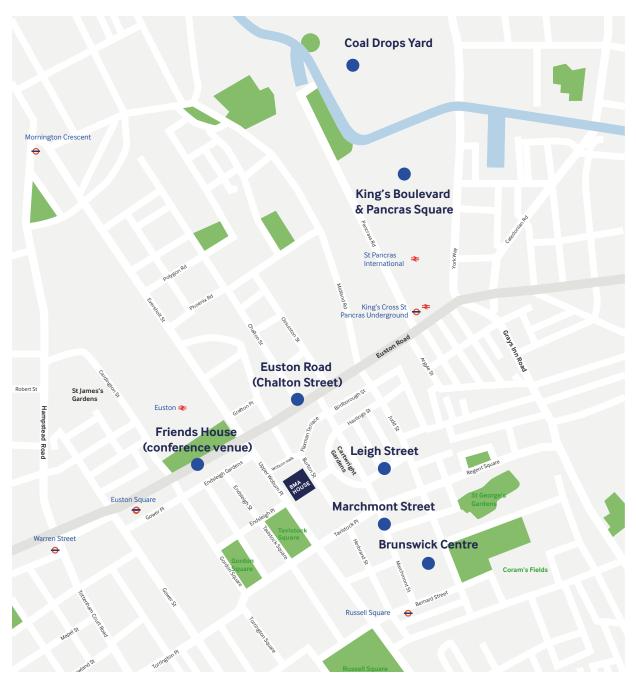

# Conference of England LMCs local map

# Catering map key

#### **Brunswick Centre:**

Chain and independent restaurants including: Gourmet Burger Kitchen, Hare & Tortoise, Itsu, Leon, MEATLiquor, Nando's, Nostimo, Pelican State, Punk Pasta, Riding House Bloomsbury and Slim Chickens

#### **Euston Road and Chalton Street:**

Albertini (16 – 20 Chalton Street) casual independent Italian restaurant Pizza Express (93 – 99 Euston Road) chain Italian restaurant Prezzo (163 Euston Road) chain Italian restaurant Dashuo (37 Chalton Street) Chinese restaurant Somers Town Coffee House (60 Chalton Street) pub food

## King's Cross, Granary Square and Coal Drops Yard:

Drake and Morgan (6 Pancras Square) Modern British Granger and Co (7 Pancras Square) International/Australian Hoppers (4 Pancras Square) Sri Lankan Kimchee (2 Pancras Road) chain Korean Plum + Spilt Milk (Great Northern Hotel, King's Cross) Modern British Coal Drops Yard: including Barrafina, Caravan, Casa Pastor, Dishoom, Granary Square Brasserie, Morty and Bob's, The Lighterman

### Leigh Street:

Pitted Olive (3 Leigh Street) café specialising in Turkish Food North Sea Fish (7 – 8 Leigh Street) traditional fish and chips

#### **Marchmont Street:**

Local cafés and sandwich shops including: Choppaluna, Loaf, Moreish, Café 49, The Bumble Bees Franco Manca (Bernard Street) chain pizzeria Pizza Sophia (50 Tavistock Place) independent pizzeria The Marquis (31 Marchmont Street) pub food Taste of Greece (59 Marchmont Street) Greek Tortilla (5 Bernard Street) Mexican